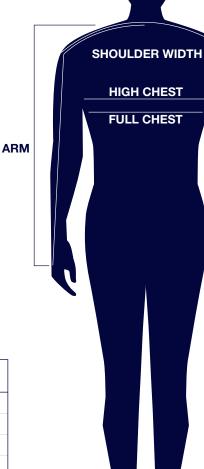

#### SHOULDER:

Enter your shoulder width (in inches) measuring cross the back from tip of shoulder to tip of shoulder.

### ARM:

Measure with your arms at your sides. Measure from the center back neck to shoulder bone, down the outside of the arm to the halfway point between your wrist and the first knuckle of your thumb.

#### **HIGH CHEST:**

Enter your high chest measurement (in inches). Standing straight with your arms hanging straight by your sides, have a friend measure around your chest at your under arm. Tape measure should be straight around the back of your body.

### **FULL CHEST:**

Enter your full chest measurement (in inches). Standing straight with your arms hanging straight by your sides, have a friend measure around your chest at the fullest point. Tape measure should be straight around the back of your body.